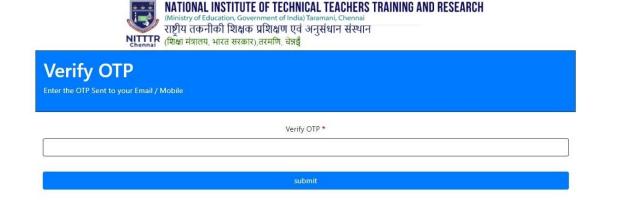

3. Login Page – After registration, you will be prompted to login to your account.

------

4. Verify OTP page – Then prompted to verify the OTP sent through Email / Mobile.

5. According to the basic information entered, if required you may have to pay application fees.