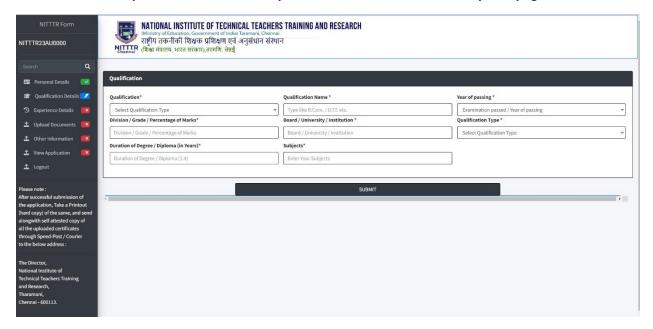

6. Personal Details - Enter your personal details in this page.

7. Qualification Details – Enter your Qualifications (10<sup>th</sup>, 12<sup>th</sup>, Diploma, Degree, ITI, Others) Note: All entered qualification should be uploaded certificates in the next upload page.