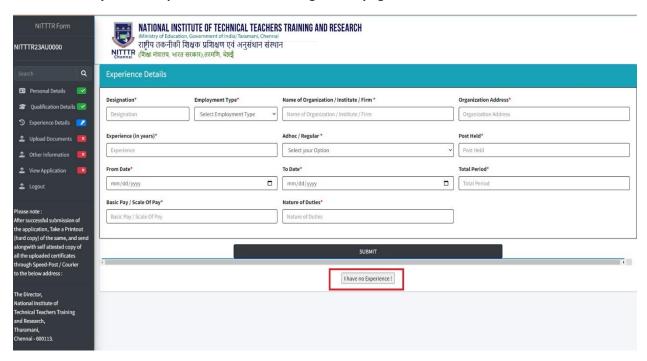

8. Experience Details – Enter your experience with CURRENT / Previous. If no experience, you can press SKIP and Continue.

Note: You may have to upload certificates through multi page PDF for the same.

9. Upload Documents - Upload all the required Certificates as well as Passport size Photograph