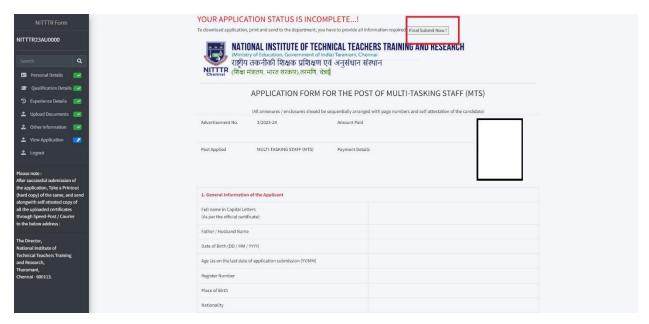

11. View Submission – Verify your application form. Then you can FINAL SUBMIT by pressing Final Submit Now button.

12. Take a printout of the application filled online. Attach all the uploaded documents and for all the certificates, make a self-attestation and send it through Speed Post / Registered Post / Courier to the following address with a Caption on the Postal Cover as "APPLICATION FOR THE POST OF Multi-Tasking Staff"