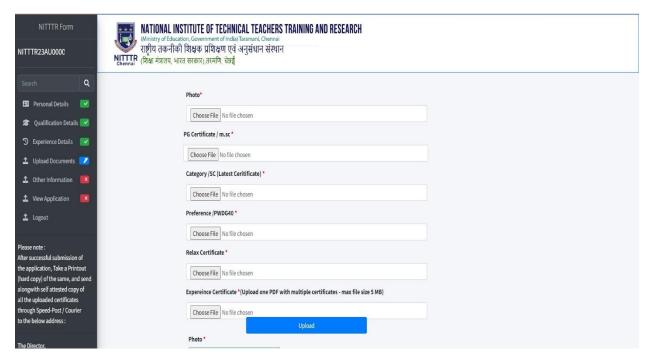

8. Experience Details – Enter your experience with CURRENT / Previous. If no experience, you can press SKIP and Continue.

Note: You may have to upload certificates through multi page PDF for the same.

9. Upload Documents - Upload all the required Certificates as well as Passport size Photograph