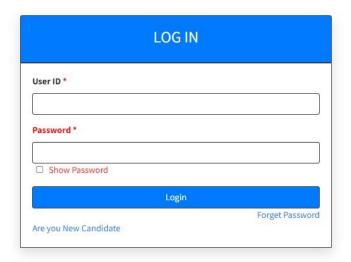

3. Login Page – After registration, you will be prompted to login to your account.

------

4. Verify OTP page – Then prompted to verify the OTP sent through Email / Mobile.

5. According to the basic information entered, if required you may have to pay application fees.