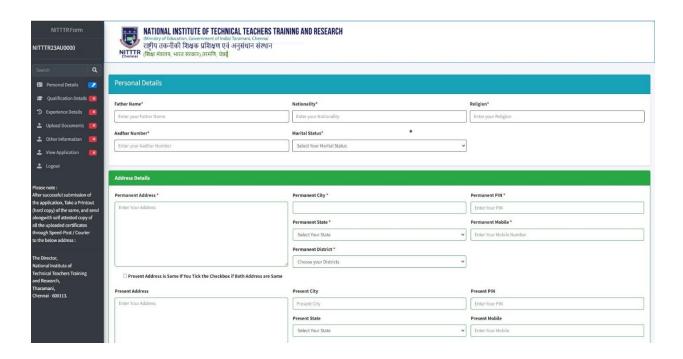

6. Personal Details - Enter your personal details in this page.

7. Qualification Details – Enter your Qualifications (10<sup>th</sup>, 12<sup>th</sup>, Diploma, Degree, ITI, Others) Note: All entered qualification should be uploaded certificates in the next upload page.